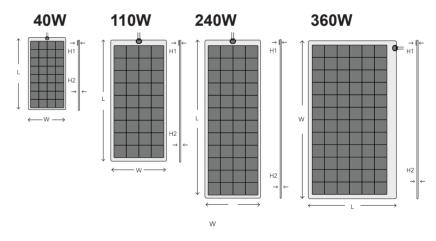

- Industry-leading power output
- Enhanced performance under all light conditions
- Redundancy by design
- Military grade design, materials and approvals
- Designed and engineered in the USA

|    | <b>40W</b> 2.3 lbs | <b>110W</b> 7.5 lbs | <b>240W</b><br>13 lbs | <b>360w</b> 21.4 lbs |
|----|--------------------|---------------------|-----------------------|----------------------|
| W  | 14.6"              | 27.12"              | 26.88"                | 42.12"               |
| L  | 30"                | 62.24"              | 79.88"                | 76.33"               |
| H1 | 0.70"              | 0.687"              |                       |                      |
| H2 | 0.13"              |                     | 0.125"                |                      |

## AVAILABLE IN 40W SOLAR CHARGE KITS 110W SOLAR CHARGE KITS 240W SOLAR CHARGE KITS 360W SOLAR CHARGE KITS

M257-0125