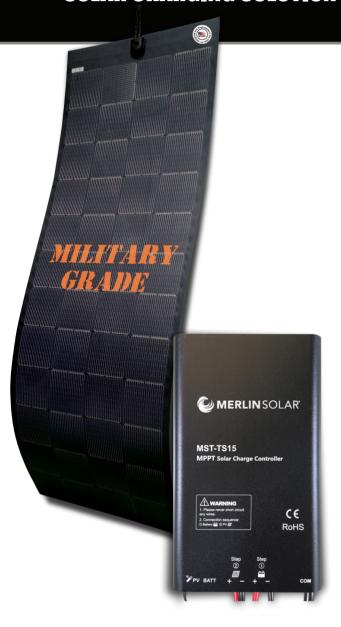

## **SOLAR CHARGING SOLUTION**

## **Merlin Solar Charging**

Maxon offers a host of industry- leading charging solutions for auxiliary batteries. Most of these solutions help optimize the re-charge of batteries by making the most out of the power that is available. Only solar panels add additional power beyond what the alternator generates and only solar panels can charge when the engine is off.

- Industry-leading power output
- Enhanced performance under all light conditions
- Redundancy by design
- Military grade design, materials and approvals
- Designed and engineered in the USA

|    | <b>40W</b> 2.3 lbs | <b>110W</b> 7.5 lbs | <b>240W</b><br>13 lbs | <b>360w</b> 21.4 lbs |
|----|--------------------|---------------------|-----------------------|----------------------|
| W  | 14.6"              | 27.12"              | 26.88"                | 42.12"               |
| L  | 30"                | 62.24"              | 79.88"                | 76.33"               |
| H1 | 0.70"              | 0.687"              |                       |                      |
| H2 | 0.13"              |                     | 0.125"                |                      |