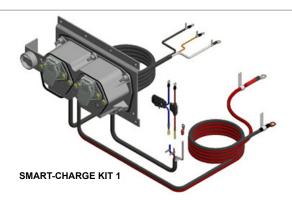

- SMART CHARGE KIT 1- System powered of the 7-way with single/dual pole connection as back- up. Includes V-Check II voltage gauge.
- SMART CHARGE KIT 2 System powered of the 7-way and reefer with single/dual pole connection as back-up. Includes V-Check II voltage gauge.
- V-CHECK II VOLTAGE GAUGE Provides a digital display of the battery voltage (9-16 volts), and the battery state of charge