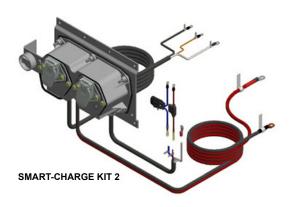

- SMART CHARGE KIT 1- System powered of the 7-way with single/dual pole connection as back- up. Includes V-Check II voltage gauge.
- SMART CHARGE KIT 2 System powered of the 7-way and reefer with single/dual pole connection as back-up. Includes V-Check II voltage gauge.
- V-CHECK II VOLTAGE GAUGE Provides a digital display of the battery voltage (9-16 volts), and the battery state of charge