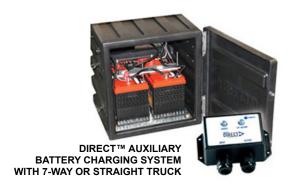

- **DIRECT™** is a single power source liftgate charging system that controls and extends the charge time
- **SELECT™** is a multiple power source liftgate charging system. The best source is selected to maximize charge time utilizing patented technology.