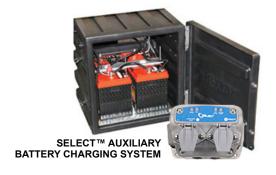

- **DIRECT™** is a single power source liftgate charging system that controls and extends the charge time
- **SELECT™** is a multiple power source liftgate charging system. The best source is selected to maximize charge time utilizing patented technology.