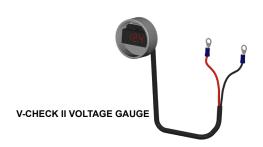

- SMART CHARGE KIT 1- System powered of the 7-way with single/dual pole connection as back- up. Includes V-Check II voltage gauge.
- SMART CHARGE KIT 2 System powered of the 7-way and reefer with single/dual pole connection as back-up. Includes V-Check II voltage gauge.
- V-CHECK II VOLTAGE GAUGE Provides a digital display of the battery voltage (9-16 volts), and the battery state of charge

Features the "Go / No-Go" LED- Know instantly if your battery is ready for the ride!

M235-1224