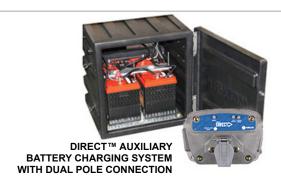

- **DIRECT™** is a single power source liftgate charging system that controls and extends the charge time
- **SELECT™** is a multiple power source liftgate charging system. The best source is selected to maximize charge time utilizing patented technology.