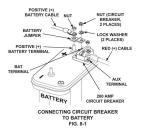

## Product Update: MAXON Updates Truck Charge Line Kit

A jumper bracket has been added to the Truck Charge Line Kit. This bracket will assist with mounting the circuit breaker (in lieu of a fuse). Please make sure that this bracket is installed as shown in Fig. 8.1.