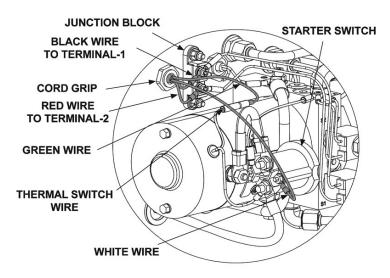

## CONTROL SWITCH WIRING CONNECTIONS FIG. 37-2

Beginning September 2015, new GPT units will come with new power units and a new switch connection design. The control switch wiring connections on GPT model gates are now routed so that the connections can be made inside the pump box assembly rather than at the trailer or truck body corner post area.

For specifics on this change, please refer to page 37 of the GPT Installation Manual titled "install control switch wiring".

Click here to download the GPT Installation Manual.

For more information on our liftgate products, please visit our website at <a href="https://www.maxonlift.com">www.maxonlift.com</a>.