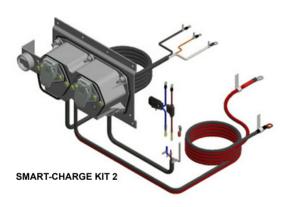

- SMART CHARGE KIT 1- System powered of the 7-way with single/dual pole connection as back- up. Includes V-Check II voltage gauge.
- SMART CHARGE KIT 2 System powered of the 7-way and reefer with single/dual pole connection as back-up. Includes V-Check II voltage gauge.
- V-CHECK II VOLTAGE GAUGE Provides a digital display of the battery voltage (9-16 volts), and the battery state of charge