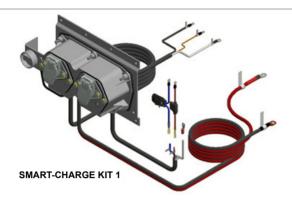

- SMART CHARGE KIT 1- System powered of the 7-way with single/dual pole connection as back- up. Includes V-Check II voltage gauge.
- SMART CHARGE KIT 2 System powered of the 7-way and reefer with single/dual pole connection as back-up. Includes V-Check II voltage gauge.
- V-CHECK II VOLTAGE GAUGE Provides a digital display of the battery voltage (9-16 volts), and the battery state of charge