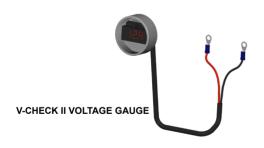

- SMART CHARGE KIT 1- System powered of the 7-way with single/dual pole connection as back- up. Includes V-Check II voltage gauge.
- SMART CHARGE KIT 2 System powered of the 7-way and reefer with single/dual pole connection as back-up. Includes V-Check II voltage gauge.
- V-CHECK II VOLTAGE GAUGE Provides a digital display of the battery voltage (9-16 volts), and the battery state of charge

Features the "Go / No-Go" LED- Know instantly if your battery is ready for the ride!

M235-0321